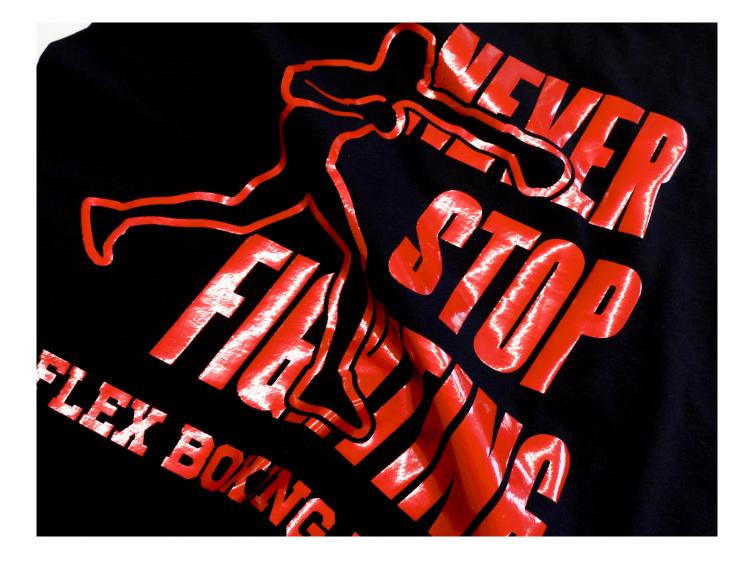

### PRODUCT DESCRIPTION

BF METALLIC series consists of polyurethane films characterized by a pearlescent finishing with an iridescent effect. The cutting line of all the films is highly visible and the workability of the product is unique; its polyester adhesive carrier allows for fast weeding and easy repositioning of any small details that might have accidentally lifted from the carrier.

The BF METALLIC series is suitable for multilayer applications and is resistant to washing up to 40°C. The colors available allow it to be used for application on sporty and fashion clothing.