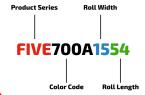

# BF MIRROR

CAD CAM

#### PRODUCT DESCRIPTION

The BF MIRROR series is a special thermo-adhesive film covered by a very glossy polyester sheet (PET), free of PVC, plasticizers or heavy metals, which gives a total mirrored effect even after the application thanks to its rigid conformation.

The cutting line is highly visible, and the workability of the product is simple; its polyester adhesive carrier allows for fast weeding and easy repositioning of any small details that might have accidentally lifted from the carrier.

The cutting plotters blade integrity significantly determines the workability of the film.

## **TECHNICAL DATA**

Film: PET/polyester

Thickness: 100μ (±5%)

Liner: adhesive PET

Finish: gloss

#### **PLOTTER SETTING**

Cut settings: mirror

Blade: 45°-60°

Minimum cut: 0,5 cm

#### **APPLICATION**

Temperature: 150°C - 305°F

Time: 12"

Liner removal: semi-hot,

wait 6/7 seconds

Pressure: medium - 3,5 bar - 50 PSI

Textile: organic, synthetic, mixed

#### **SIZES**

| H 50 cm  | L 25 mt / 12,5 mt / 5 mt / 1 mt |
|----------|---------------------------------|
| H 75 cm  | /                               |
| H 100 cm | /                               |
| H 150 cm | /                               |

## WASH RESISTANCE

| 30°C - 85°F |
|-------------|
|             |
| ×           |
| X           |
|             |