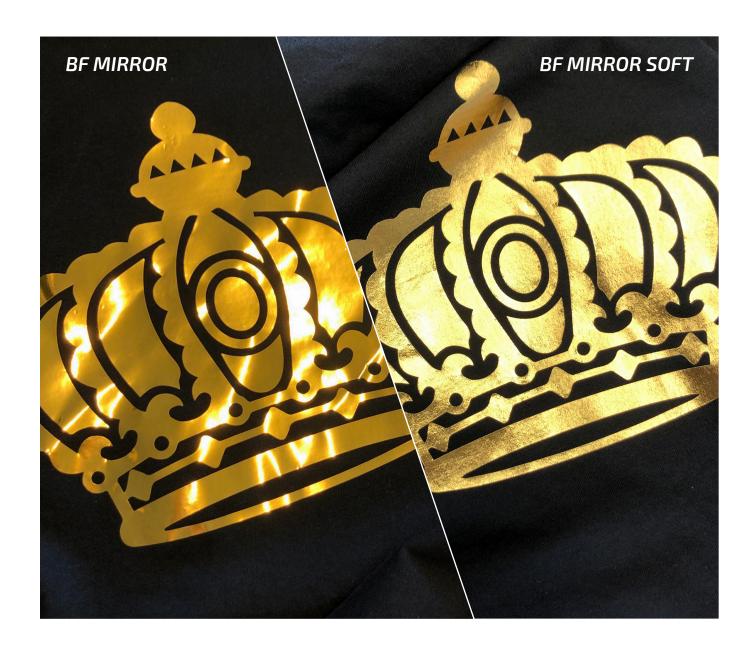

#### PRODUCT DESCRIPTION

The BF MIRROR series is a special thermo-adhesive film covered by a very glossy polyester sheet (PET), free of PVC, plasticizers or heavy metals, which gives a total mirrored effect even after the application thanks to its rigid conformation.

The cutting line is highly visible, and the workability of the product is simple; its polyester adhesive carrier allows for fast weeding and easy repositioning of any small details that might have accidentally lifted from the carrier.