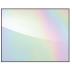

## **BF MIRROR**

- Mirror effect
- Don't fold after applied

BF SS SILVER MIRROR

BF SR RED MIRROR

BF S777 HOLOGRAPHIC MIRROR