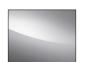

## **BF MIRROR**

- Mirror effect
- Don't fold after applied

BF SS SILVER MIRROR

BF SR RED MIRROR

BF S777 HOLOGRAPHIC MIRROR