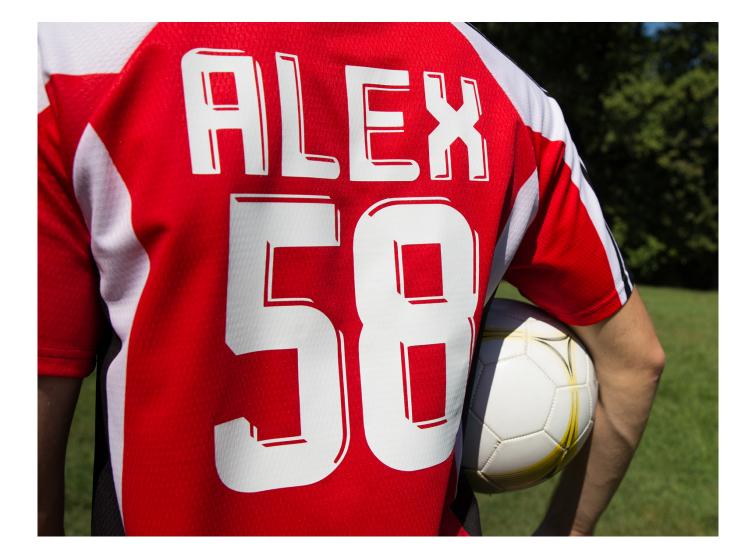

# PRODUCT DESCRIPTION

BF SUBLISTOP was created to be applied on garments printed with dye sublimation. It comes with a built-in barrier to prevent the migration of pigments, keeping the material's original color unaltered even after multiple wash cycles.

This product is easy to work with; the sticky polyester carrier allows for fast weeding and easy repositioning of details that might have accidentally been removed. It is also soft and comfortable to wear, even with bulky designs.

Because of its 120 micron thickness, BF SUBLISTOP is soft on any fabric.