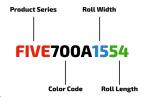

m

### **APPLICATION**



Temperature: 145°C - 295°F



Time: 10"



Liner removal: hot



Pressure: medium - 3,5 bar - 50 PSI



Textile: organic, synthetic, mixed

## WASH RESISTANCE

| First wash after application | wait 12 hours |
|------------------------------|---------------|
| Max wash temperature         | 40°C - 104°F  |
| Dry clean                    | ×             |
| Dryer                        | ×             |

#### SAFETY NOTICE

The values reported in this document are average values as tested under normal conditions in our lab. We cannot provide a guarantee regarding the information abovementioned in this page. Due to possible variations in the production of garments, B-FLEX recommends testing the material prior to all applications. Rev\_2021/03

follow us

















**COLOUR GUIDE** 

# **BF VARNISH**



- Extreme glossy finish
- Ability to cut small details
- We reccomend not to repress your graphic after the initial application to preserve the glossy finish