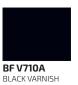

cation | wait 12 hours |
|------------------------------|---------------|
| Max wash temperature         | 40°C - 104°F  |
| Dry clean                    | ×             |
| Dryer                        | ×             |

#### SAFETY NOTICE

The values reported in this document are average values as tested under normal conditions in our lab. We cannot provide a guarantee regarding the information abovementioned in this page. Due to possible variations in the production of garments, B-FLEX recommends testing the material prior to all applications. Rev\_2021/03

follow us

















**COLOUR GUIDE** 

# **BF VARNISH**



- Extreme glossy finish
- Ability to cut small details
- We reccomend not to repress your graphic after the initial application to preserve the glossy finish