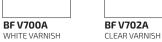

application | wait 12 hours |
|------------------------------|---------------|
| Max wash temperature         | 40°C - 104°F  |
| Dry clean                    | ×             |
| Dryer                        | ×             |

#### SAFETY NOTICE

The values reported in this document are average values as tested under normal conditions in our lab. We cannot provide a guarantee regarding the information abovementioned in this page. Due to possible variations in the production of garments, B-FLEX recommends testing the material prior to all applications. Rev\_2021/03

follow us

















**COLOUR GUIDE** 

# **BF VARNISH**



- Extreme glossy finish
- Ability to cut small details
- We reccomend not to repress your graphic after the initial application to preserve the glossy finish